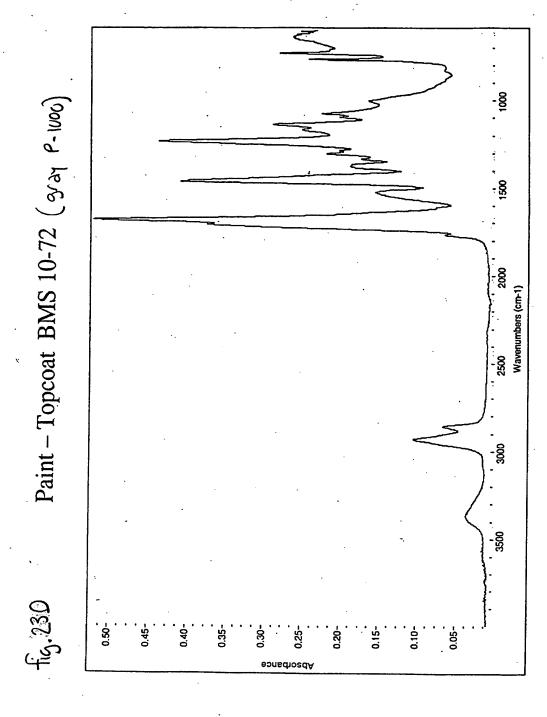

23. Paint – Topcoat BMS 10-72 (while 420)

Paint - Topcoat BMS 10-72 (white -eclips)

Paint - Topcoat BMS 10-72 (white -desothane)

Paul H. Shelley, Diane R. LaRiviere Attorney Docket No. BOEI-1-1222 METHOD FOR IDENTIFYING CONTAMINANTS Filed: November 24, 2003 Express Mail No. EL962636560US Shert 32 of 57 Black Lowe & Graham, PLLC (206) 381-3300